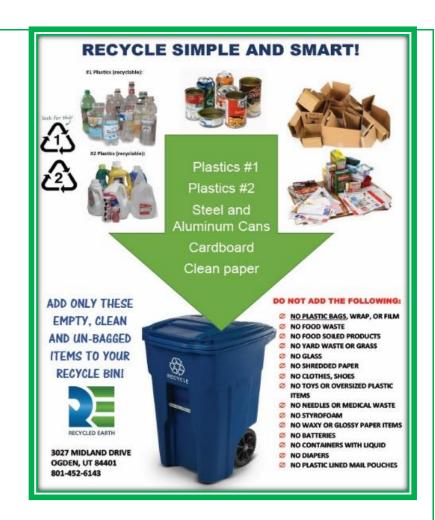

#### **A FEW REMINDERS:**

- Please place containers at least 6 feet from other containers or objects
- Please DO NOT block containers with vehicles
- Please DO NOT overload your container.
  If the lid is open more than 2 inches, it is considered to be overloaded. Please contact Farr West City if you need an additional container
- Cardboard boxes MUST be broken down, and/or cut into small pieces.
   Please do not lay flattened boxes on top of container
- Please only place acceptable recyclable items into your recycling container (see list)