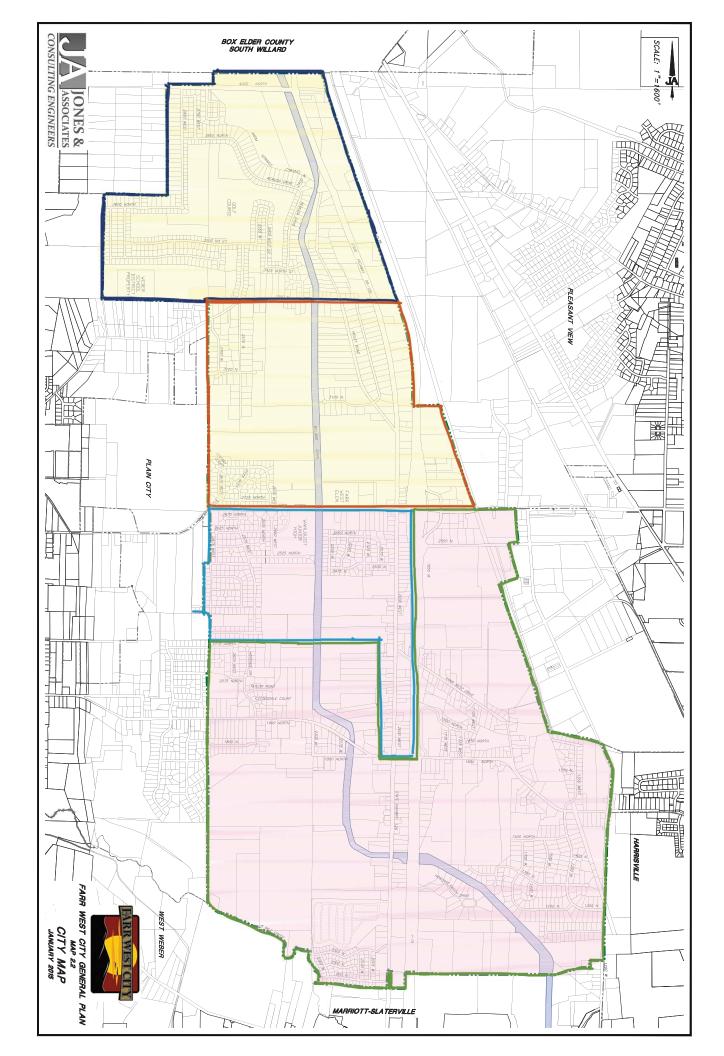

### \*\*\*Recycling is picked up EVERY OTHER week\*\*\*

Please have your container out the night before to ensure pick up!

KEY CODE FOR MAP FOR FARR WEST CITY TRASH PICKUP AREAS:

YELLOW AREA = THURSDAY TRASH PICK UP

PINK AREA = FRIDAY TRASH PICK UP

ALTERNATING RECYLE PICK UP DAYS YELLOW AREA

BLUE OUTLINE (YELLOW SHADE) = ALTERNATING THURSDAY RECYCLE PICK UPS

ALTERNATING RECYLE PICK UP DAYS PINK AREA TURQUOISE OUTLINE (PINK SHADE) = ALTERNATING FRIDAY RECYCLE PICK UPS **GREEN OUTLINE (PINK SHADE) = ALTERNATING FRIDAY RECYCLE PICK UPS** 

# ORANGE OUTLINE (YELLOW SHADE) = ALTERNATING THURSDAY RECYCLE PICK UPS

2- Locate above day (it's either in section yellow or pink) that's your day of Trash & Recycling pickup

3- Then look at outline on Map where your address is - this is your color for the recycle pick up days. 4- Look at Flyer find your outline color (Blue, Orange, Turquoise, or Green) this will be your scheduled

#### **INSTRUCTIONS ON HOW TO FIGURE OUT YOUR TRASH / RECYCLE PICK-UP DAYS**

- 1- Find your address on map
- (Either Thursday or Friday).
- days for the rest of the year.
- to help you figure it out.
- CANNOT COME BACK IF YOU MISS YOUR PICK-UP.