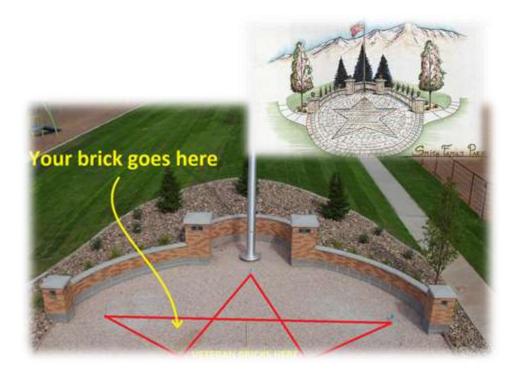

### Brick Fundraiser

**ADD YOUR NAME TO THE PARK** 

## BRICK SIZE & Minimum Donation

\$100 min - 4 X 8 \$200 min - 8 X 8

Veteran/First
Responders Bricks will
be engraved for ½
minimum donation

All proceeds will be used for the Smith Family Park. We will use the bricks to create a Donor & Veteran Recognition Plaza.

## MULTIPLE FAMILIES CAN GO IN TOGETHER ON ONE BRICK

YOU CAN ALSO POOL DONATIONS FOR AN ENGRAVED BRICK BY BUSINESSES, GROUPS, CLUBS, ORGANIZATIONS, ETC.