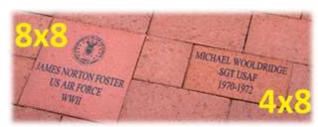

## BRICK SIZE & Minimum Donation

\$100 min - 4 X 8 \$200 min - 8 X 8

Veteran/First
Responders Bricks will
be engraved for ½
minimum donation

All proceeds will be used for the Smith Family Park. We will use the bricks to create a Donor & Veteran Recognition Plaza.

Each line can contain up to 18 characters (characters are letters, numbers, punctuation marks or spaces). We request that inscriptions be in all capital letters for uniformity and readability