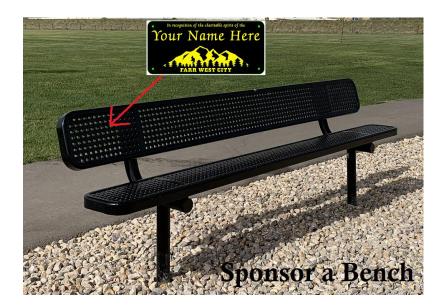

## **SPONSOR A PARK BENCH**

 $(characters\ are\ letters,\ numbers,\ punctuation\ marks\ or\ spaces).$ 

For your charitable donation a bench will be installed in a location of your choice (subject to review) and a powder coated, laser engraved plaque with your name will be attached as recognition.